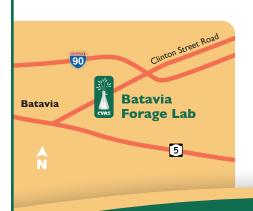

## Batavia Forage Lab 5049 Clinton Street Road

Batavia, NY 14020

The drop box is checked Monday through Friday throughout the day so that samples can be processed on the same day.