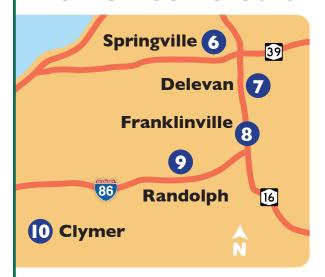

# **DROP BOX LOCATIONS 6-10**

Note that Western NY Crop Management in Randolph, NY is picked up by 12:00 PM.

LOCATION LOCATION PHOTOGRAPH STOP MON - FRI PICK UP 7:00 AM **Attica Veterinary Associates** 116 Prospect Street Attica, NY 14011 Praller's C & G Store 7:00 AM 2600 US Route 20A Varysburg, NY 14167 **Perry Veterinary Clinic** 7:00 AM 3180 NY Route 246 Perry, NY 14530

**Country Max** 4133 Lakeville Road Geneseo, NY 14454

**Landpro Equipment** 5614 Tec Drive

Avon, NY 14414 LOCATION

**Landpro Equipment** 336 Vaughn Street Springville, NY 14141

**Pierce Milling** 50 Church Street Delevan, NY 14042

The Hole Works -Napa Auto Parts 7991 Route 16 Franklinville, NY 14737

Western NY Crop Management 117 Conewango Rd Route 241 Randolph, NY 14772

**Landpro Equipment** 8926 West Main Street Clymer, NY 14724