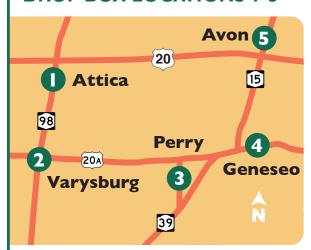

# **WESTERN NY SAMPLE PICK UP SYSTEM** DROP BOX LOCATIONS 1-5

# **DROP BOX LOCATIONS 6-10**

Note that Western NY Crop Management in Randolph, NY is picked up by 12:00 PM.

LOCATION LOCATION PHOTOGRAPH STOP MON - FRI PICK UP 7:00 AM **Attica Veterinary Associates** 116 Prospect Street Attica, NY 14011 Praller's C & G Store 7:00 AM 2600 US Route 20A Varysburg, NY 14167 **Perry Veterinary Clinic** 7:00 AM 3180 NY Route 246 Perry, NY 14530